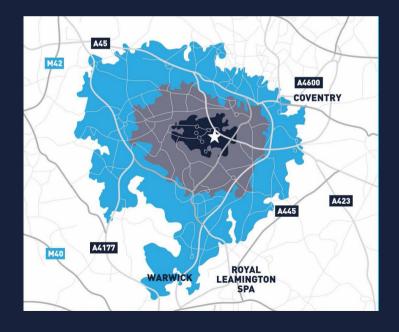

## **DEMOGRAPHICS**

Coventry's primary catchment has a total population of 456,000 with 411,666 people within a 20-minute drive time of Cannon Park.

|                    | 10 MINUTE<br>DRIVE TIME | UK<br>AVERAGE |
|--------------------|-------------------------|---------------|
| AB SOCIAL<br>GROUP | 27.8%                   | 22.3%         |
| HOME<br>OWNERSHIP  | 69.5%                   | 63.4%         |
| 2 OR MORE<br>CARS  | 34.8%                   | 32.7%         |

| 411,666                             |
|-------------------------------------|
| People within 20-minute drive time. |

|              | Population |
|--------------|------------|
| 0 – 5 Mins   | 14,544     |
| 5 - 10 Mins  | 82,960     |
| 10 - 15 Mins | 206,136    |

## **LOCATIONS**