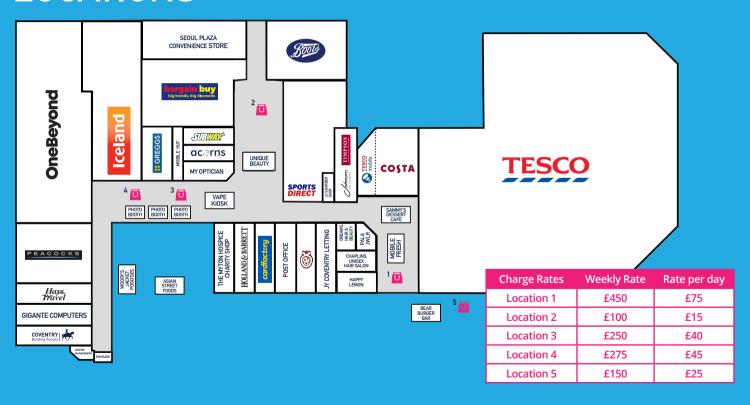

Free Car Parking Spaces





## **DEMOGRAPHICS**

Coventry's primary catchment has a total population of 456,000 with 411,666 people within a 20-minute drive time of Cannon Park.

|                    | 10 MINUTE<br>DRIVE TIME | UK<br>AVERAGE |
|--------------------|-------------------------|---------------|
| AB SOCIAL<br>GROUP | 27.8%                   | 22.3%         |
| HOME<br>OWNERSHIP  | 69.5%                   | 63.4%         |
| 2 OR MORE<br>CARS  | 34.8%                   | 32.7%         |

| 411,666                             |
|-------------------------------------|
| People within 20-minute drive time. |



|              | Population |
|--------------|------------|
| 0 – 5 Mins   | 14,544     |
| 5 - 10 Mins  | 82,960     |
| 10 - 15 Mins | 206,136    |



## **LOCATIONS**



# ACTIVITIES TO SUIT YOUR BUDGET

#### MALL RETAILING

Looking to showcase your exclusive products within Cannon Park Shopping Centre? One of our short-term leases could be just what you are looking for, to enhance your sales and give you that kick-start your business needs.

#### Contact Details:

### **Anita Walden**

Centre Management Cannon Park Shopping Centre, Lynchgate House, Lynchgate Road, Coventry CV4 7EH

#### PROMOTIONAL SPACE

Taking a promotional space within Cannon Park will allow you to maximise your success by giving you the opportunity to engage with some of the largest volumes of footfall traffic in the Coventry area.

Here at Cannon Park we can offer you a range of prime promotional locations and can recommend the best spaces to give your promotion maximum effectivene