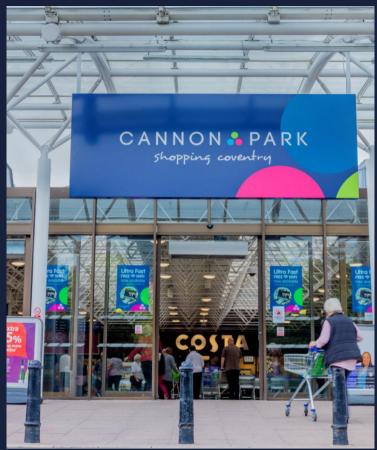

## **DESCRIPTION**

Cannon Park is a covered Shopping Centre located to the South West of Coventry City Centre, in an affluent area adjacent to the extensive University of Warwick Campus.

Comprising 36 retail units and 750 free car park spaces; the scheme is anchored by a 64,799 sq ft Tesco Superstore.

Other tenants include Boots, Sports Direct, Iceland, Holland and Barrett, Peacocks, Costa, Greggs and Subway.

36

**Retail Units** 

**750** 

Free Car Parking Spaces